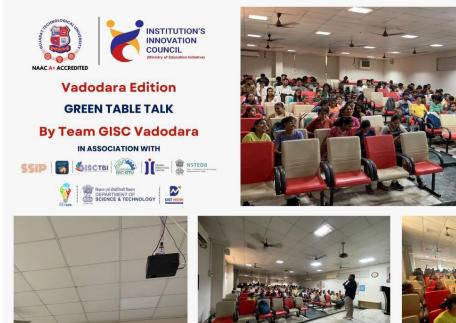

#### **About the Event:**

The GTU Innovation and Startup Center recently hosted a "Green Table Talk" led by Mr. Vishal Nimse from The Carbon Footprints. With 82 students and innovators in attendance, the event centered on launching climate-focused startups and methods to reduce carbon footprints. Mr. Nimse's insights shed light on the importance of sustainable practices in today's business landscape. Participants engaged in lively discussions, exploring innovative ideas and actionable solutions. The event emphasized the collective effort needed to promote a greener, more sustainable future. It concluded with a rallying call for unity in advancing environmental stewardship. The enthusiasm and commitment displayed by attendees underscored the potential for impactful climate initiatives within our community. Let's continue to unite and work towards a greener tomorrow.

### **Glimpse of the Event:**

**GREEN TABLE TALK** 

FOOTPRINTS

NAME OF EVENT: Seminar on The carbon DATE: 09/05/24

CONDUCTED BY: MR. Vishal Nimse DESIGNATION: Founder

VENUE : Andidoxium PARTICIPATED CANDIDATES : \_\_\_\_\_