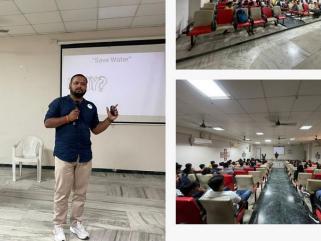

#### **About the Event:**

The GTU Innovation and Startup Center recently hosted a "Green Table Talk" led by Mr. Vishal Nimse from The Carbon Footprints. With 82 students and innovators in attendance, the event centered on launching climate-focused startups and methods to reduce carbon footprints. Mr. Nimse's insights shed light on the importance of sustainable practices in today's business landscape. Participants engaged in lively discussions, exploring innovative ideas and actionable solutions. The event emphasized the collective effort needed to promote a greener, more sustainable future. It concluded with a rallying call for unity in advancing environmental stewardship. The enthusiasm and commitment displayed by attendees underscored the potential for impactful climate initiatives within our community. Let's continue to unite and work towards a greener tomorrow.

### **Glimpse of the Event:**

**GREEN TABLE TALK** 

FOOTPRINTS

NAME OF EVENT: Seminar on The carbon DATE: 09/05/24

CONDUCTED BY: MR. Vishal Nimse DESIGNATION: Founder

VENUE : Andidoxium PARTICIPATED CANDIDATES : \_\_\_\_\_