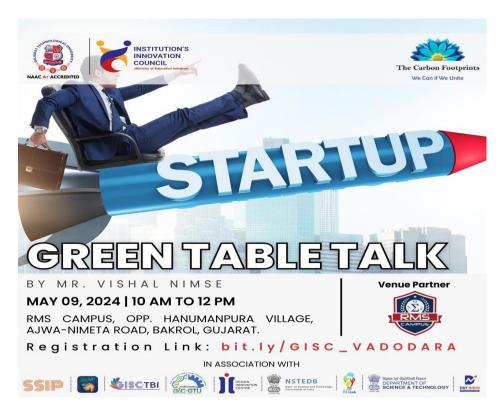

### Report on Green Table Talk - 2024

Date -May 09, 2024

#### Venue

RMS Campus, Opposite Hanumanpura Village, Awa-Nimeta Road, Bakrol, Gujarat.

#### **About the Event:**

The GTU Innovation and Startup Center recently hosted a "Green Table Talk" led by Mr. Vishal Nimse from The Carbon Footprints. With 82 students and innovators in attendance, the event centered on launching climate-focused startups and methods to reduce carbon footprints. Mr. Nimse's insights shed light on the importance of sustainable practices in today's business landscape. Participants engaged in lively discussions, exploring innovative ideas and actionable solutions. The event emphasized the collective effort needed to promote a greener, more sustainable future. It concluded with a rallying call for unity in advancing environmental stewardship. The enthusiasm and commitment displayed by attendees underscored the potential for impactful climate initiatives within our community. Let's continue to unite and work towards a greener tomorrow.